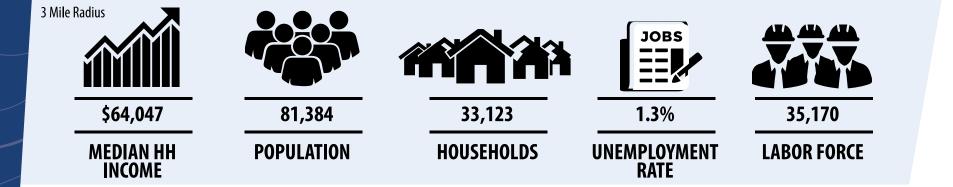

# **DEMOGRAPHIC PROFILE**

| AERIAL VIEW               |         | ī                                           |            |              |              |
|---------------------------|---------|---------------------------------------------|------------|--------------|--------------|
| SITE AERIAL               |         | POPULATION                                  | 1 MILE     | 3 MILE       | 5 MILE       |
| SITE PLANS<br>DEMOGRAPHIC | PROFILE | Estimated Population (2020)                 | 14,072     | 80,125       | 180,659      |
| CONTACT US PREVIOUS       |         | Projected Population (2025)                 | 14,621     | 82,913       | 188,031      |
| NEXT                      |         | Projected Annual Growth (2020-2025)         | 549 - 0.8% | 2,788 - 0.7% | 7,372 - 0.8% |
|                           |         | HOUSEHOLDS                                  |            |              |              |
|                           |         | Estimated Households (2020)                 | 5,912      | 33,123       | 72,516       |
|                           |         | Projected Households (2025)                 | 6,049      | 33,749       | 74,433       |
|                           |         | HOUSEHOLD INCOME                            |            |              |              |
|                           |         | Estimated Median<br>Household Income (2020) | \$57,801   | \$64,047     | \$58,598     |
|                           |         | BUSINESS                                    |            |              |              |
|                           |         | 2020 Estimated Total Businesses             | 510        | 3,721        | 9,317        |
|                           |         | 2020 Estimated Total Employees              | 4,546      | 35,170       | 92,262       |