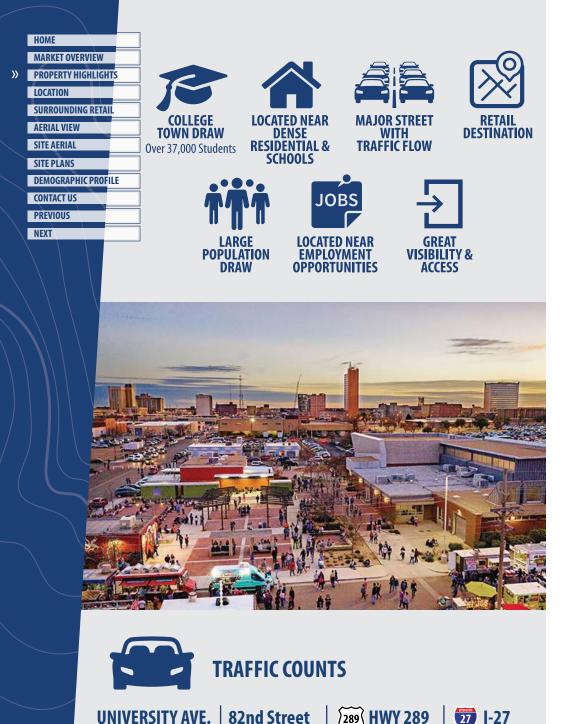

### PRIME RETAIL DEVELOPMENT

BUILD TO SUIT OR GROUND LEASE

> 4, 000+ SF AVAILABLE

LUBBOCK, TX University Ave. Lubbock, TX 79423

- According to a 2017 Census estimate, Lubbock had a population of 253,888, making it the 83rd most populous city in the United States of America and the 11th most populous city in the state of Texas.
- Lubbock has seen tremendous business growth, adding 435 new companies and more than 11,000 jobs over the past five years
- Located inside the City Highway Loop, just 4 miles from Texas Tech University (Over 37,000 Students). It is the leading institution of the Texas Tech University System and has the seventh-largest enrollment in the state of Texas.

>> Densely Populated Area – Over 180,000 Residents Within a 5-Mile Radius – A Steady Increase in the Last Several Years. Another 0.8% of Growth is Projected by 2025.

>>

>> The Lubbock metropolitan area is also home to Lubbock Christian College, South Plains College and Wayland Baptist University.

26,122 VPD

81,677 VPD

29,679 VPD

26,897 VPD