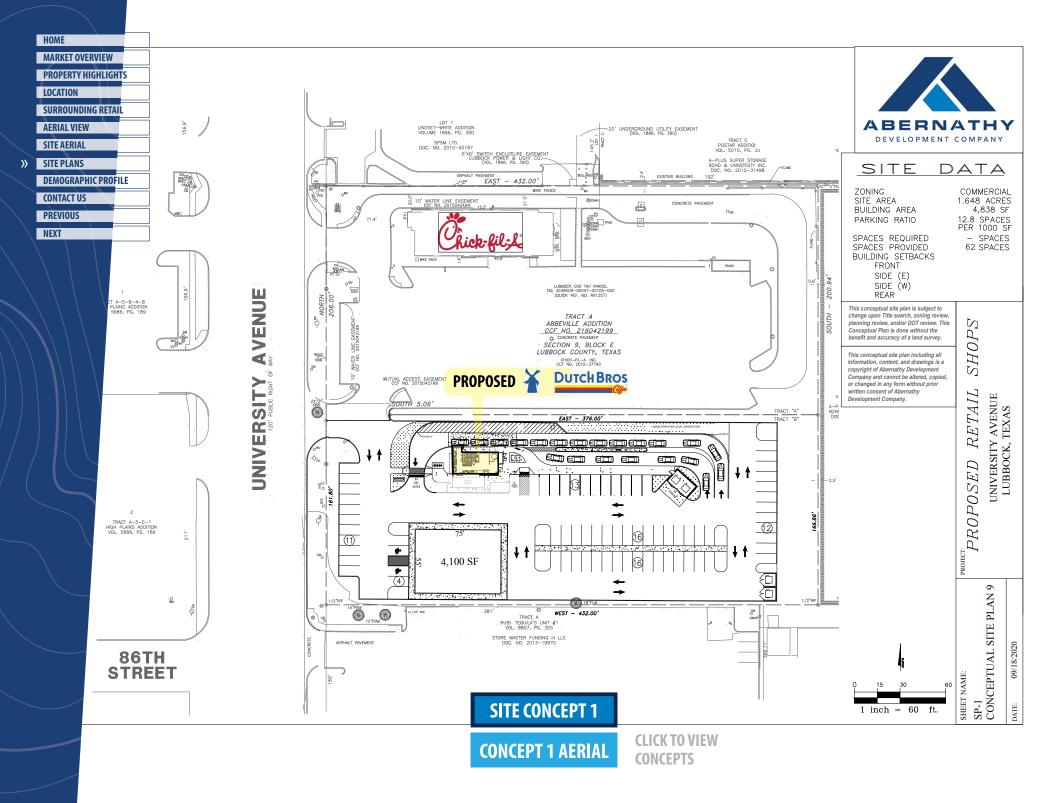

### **PROPERTY HIGHLIGHTS**

>> High Visibility And Easy Access off University Ave.

>> Adjacent to NEW high volume Chick-Fil-A.

**>>** 

>>> Join NEW retailers Wendy's, Braum's Burgers & Ice Cream, Shipley's Do-Nuts, Sudsy's Car Wash, Slim Chickens, RNR Tire Express, Fresenius Medical Care and Take 5.