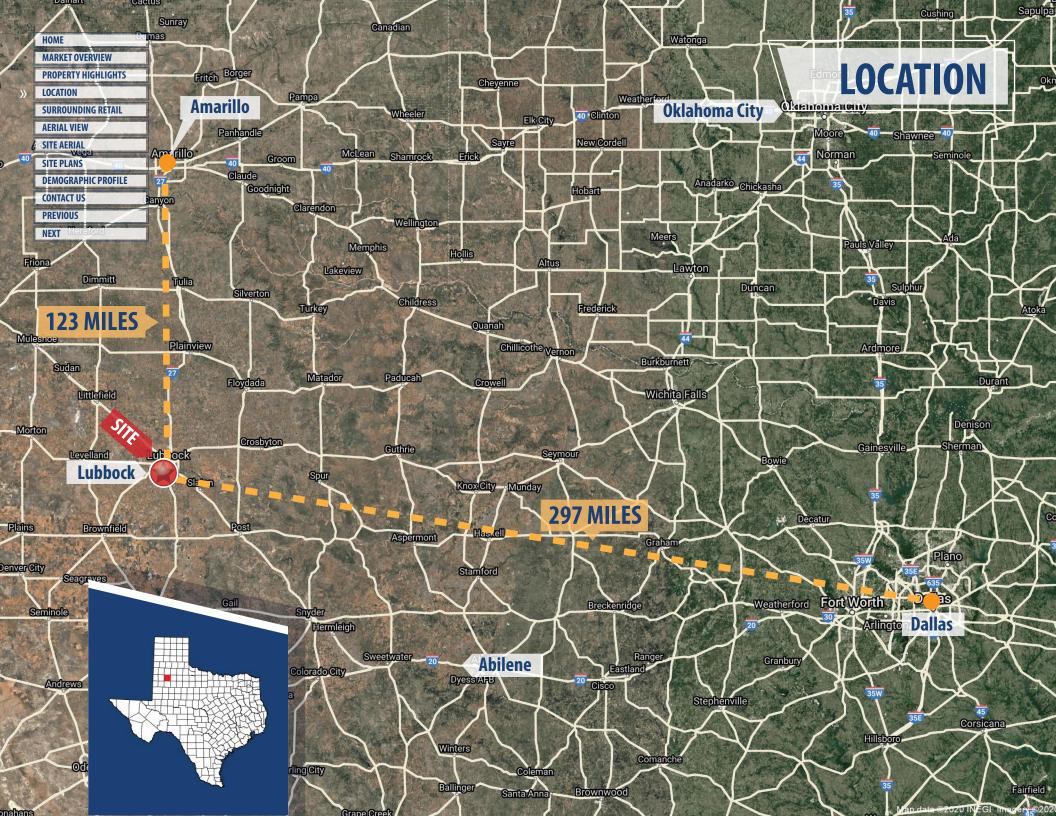

HOME

LOCATION

»

MARKET OVERVIEW

PROPERTY HIGHLIGHTS

SURROUNDING RETAIL

| MAJOR EMPLOYERS IN<br>LUBBOCK, TX |                                           |  |  |  |  |
|-----------------------------------|-------------------------------------------|--|--|--|--|
| Private Employers                 | Public Employers                          |  |  |  |  |
| United Supermarkets               | Texas Tech University                     |  |  |  |  |
| AT&T Communications               | Covenant Health System                    |  |  |  |  |
| Convergys Corporation             | Lubbock Independent<br>School District    |  |  |  |  |
| Excell Services                   | University Medical Center                 |  |  |  |  |
| Tyco Fire Protection              | City of Lubbock                           |  |  |  |  |
| Suddenlink<br>Communications      | Texas Tech Health<br>Sciences Center      |  |  |  |  |
| G Boren Services                  | Lubbock County                            |  |  |  |  |
| Sonic Drive-In                    | Lubbock State School                      |  |  |  |  |
| Walmart                           | Friendship Independent<br>School District |  |  |  |  |
| Wells Fargo Phone Bank            | U.S. Postal Service                       |  |  |  |  |