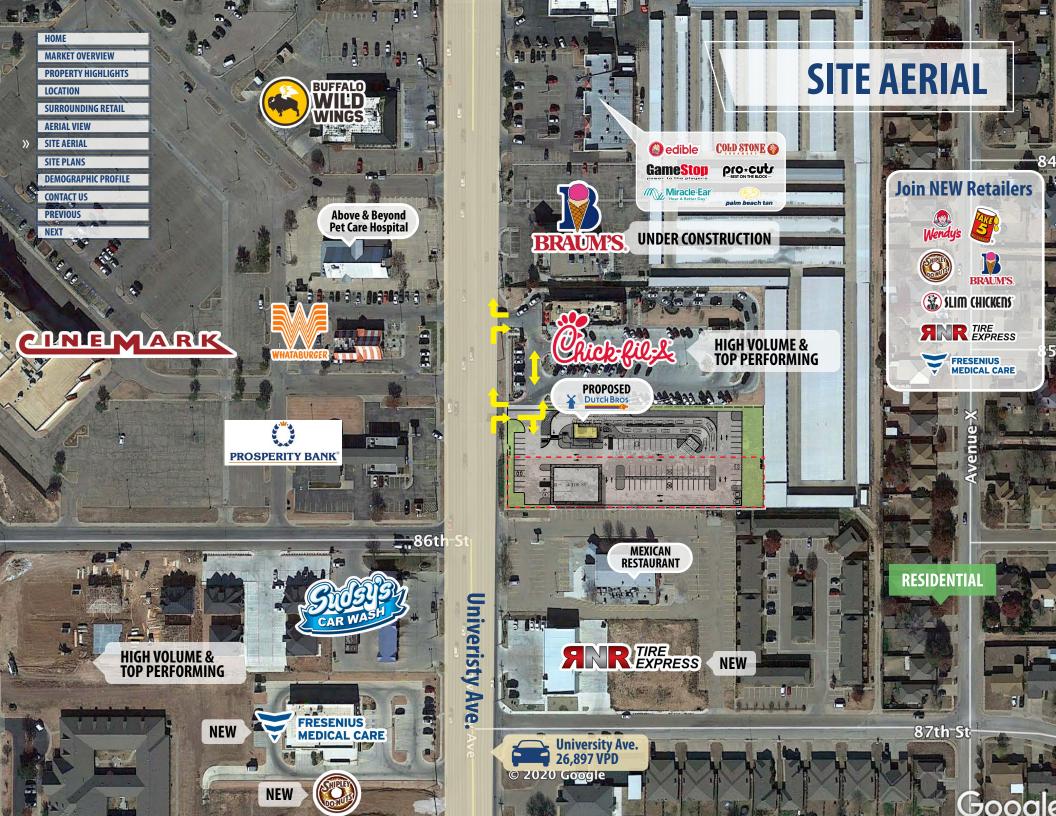

### **PROPERTY HIGHLIGHTS**

>> High Visibility And Easy Access off University Ave.

>> Adjacent to NEW high volume Chick-Fil-A.

**>>** 

>>> Join NEW retailers Wendy's, Braum's Burgers & Ice Cream, Shipley's Do-Nuts, Sudsy's Car Wash, Slim Chickens, RNR Tire Express, Fresenius Medical Care and Take 5.