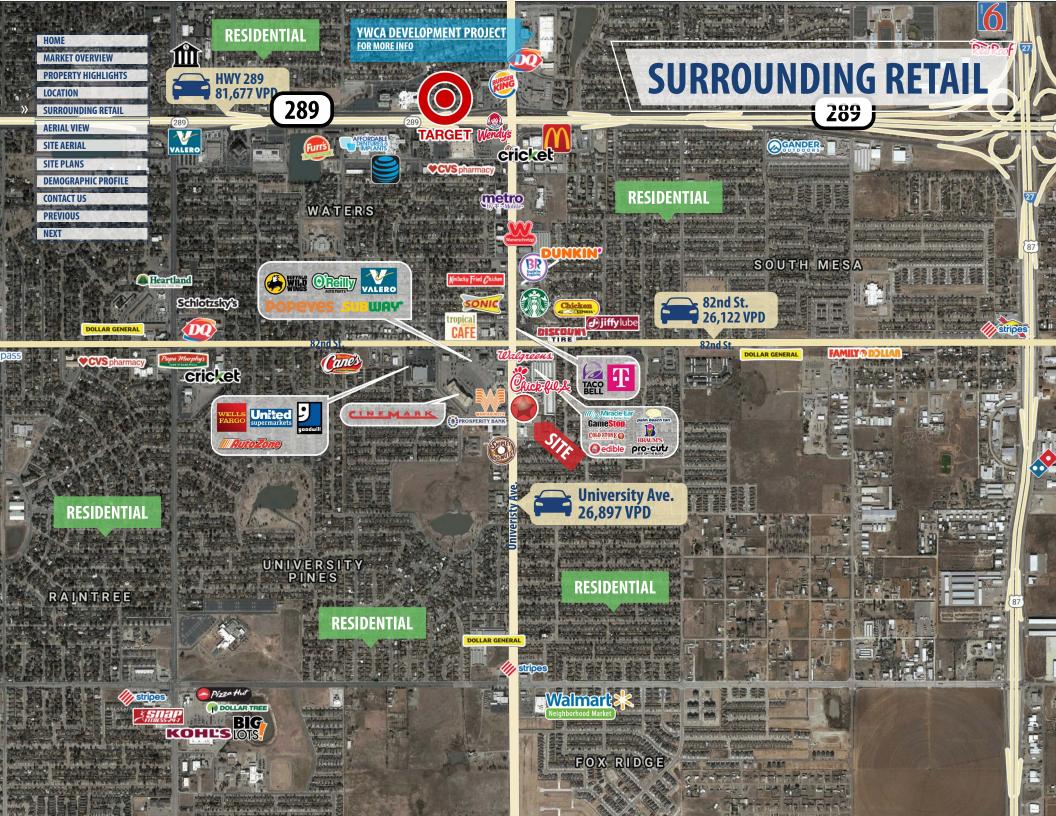

26,122 VPD

81,677 VPD

29,679 VPD

26,897 VPD

### **PROPERTY HIGHLIGHTS**

>> High Visibility And Easy Access off University Ave.

>> Adjacent to NEW high volume Chick-Fil-A.

**>>** 

>>> Join NEW retailers Wendy's, Braum's Burgers & Ice Cream, Shipley's Do-Nuts, Sudsy's Car Wash, Slim Chickens, RNR Tire Express, Fresenius Medical Care and Take 5.

### **LOCAL DEVELOPMENT NEWS**

- **YWCA of Lubbock announces plans for former Kmart on University Ave.**
- >> Lubbock's Booming Business District
- Braum's Burgers & Ice Cream Opening Soon
- Slim Chickens Gears Up for Nov. 2019 Opening
- Shipleys-do-nuts Planning for Soft Opening Friday
- **RNR Tire Express and Custom Wheels Celebrates Grand Opening**
- >> Two New Lubbock Wendy's Locations Are Breaking Ground