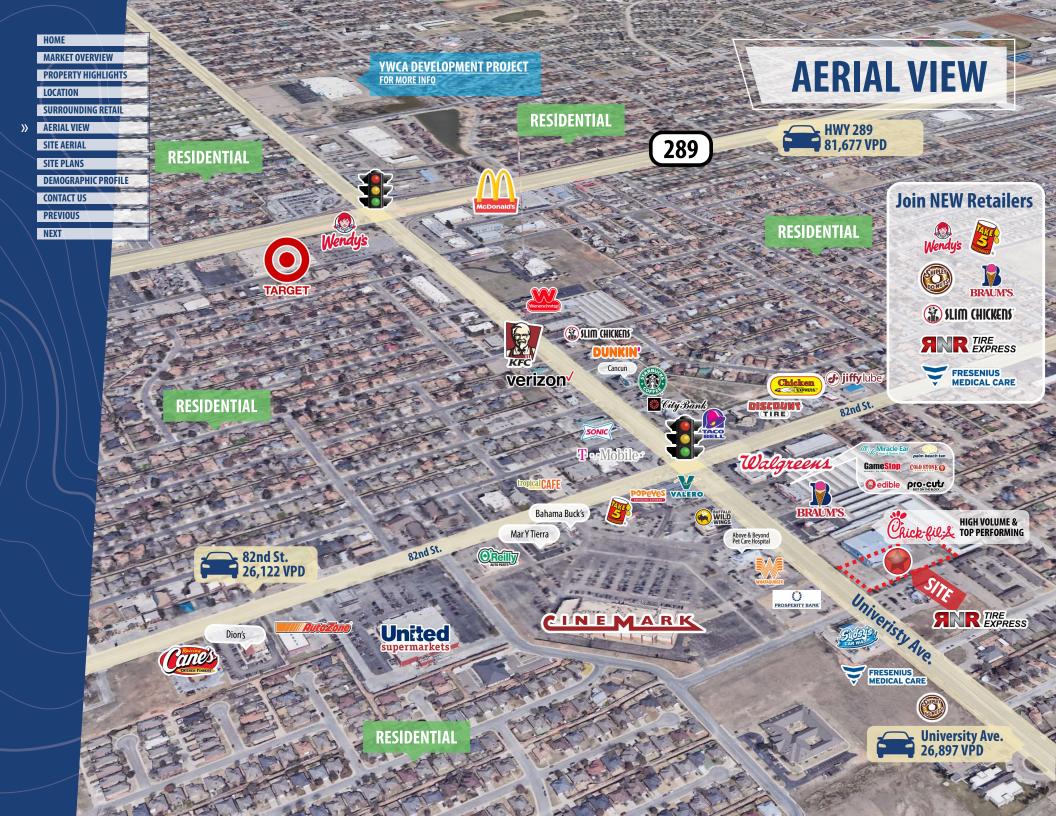

26,122 VPD

81,677 VPD

29,679 VPD

26,897 VPD

### **PROPERTY HIGHLIGHTS**

>> High Visibility And Easy Access off University Ave.

>> Adjacent to NEW high volume Chick-Fil-A.

**>>** 

>>> Join NEW retailers Wendy's, Braum's Burgers & Ice Cream, Shipley's Do-Nuts, Sudsy's Car Wash, Slim Chickens, RNR Tire Express, Fresenius Medical Care and Take 5.

### **LOCAL DEVELOPMENT NEWS**

- **YWCA of Lubbock announces plans for former Kmart on University Ave.**
- >> Lubbock's Booming Business District
- Braum's Burgers & Ice Cream Opening Soon
- Slim Chickens Gears Up for Nov. 2019 Opening
- Shipleys-do-nuts Planning for Soft Opening Friday
- **RNR Tire Express and Custom Wheels Celebrates Grand Opening**
- >> Two New Lubbock Wendy's Locations Are Breaking Ground