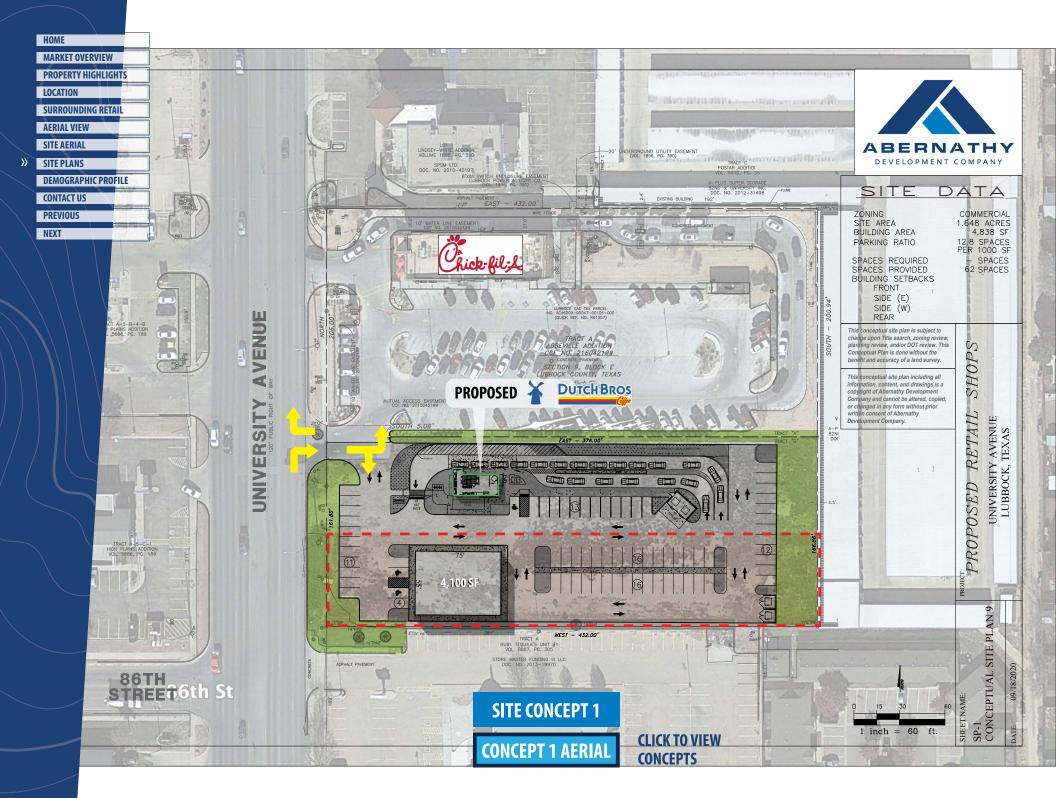

### **PROPERTY HIGHLIGHTS**

>> High Visibility And Easy Access off University Ave.

>> Adjacent to NEW high volume Chick-Fil-A.

**>>** 

>>> Join NEW retailers Wendy's, Braum's Burgers & Ice Cream, Shipley's Do-Nuts, Sudsy's Car Wash, Slim Chickens, RNR Tire Express, Fresenius Medical Care and Take 5.