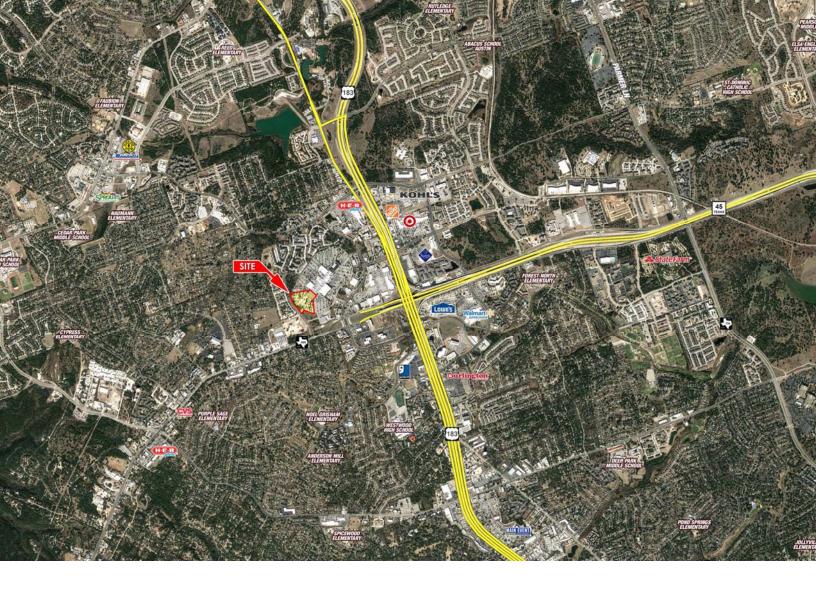

**Building Configuration: Mall** 

Ownership: Sears Holding Corporation

Adjacent Developments:

North: Multifamily

South: Lake Creek Shopping Center

East: Lakeline Plaza,

Walden Park Shopping Center, The Homestead Shopping Center

West: Former Heritage Mall - vacant

## **Lakeline Mall** 11200 Lakeline Mall Dr Cedar Park, TX