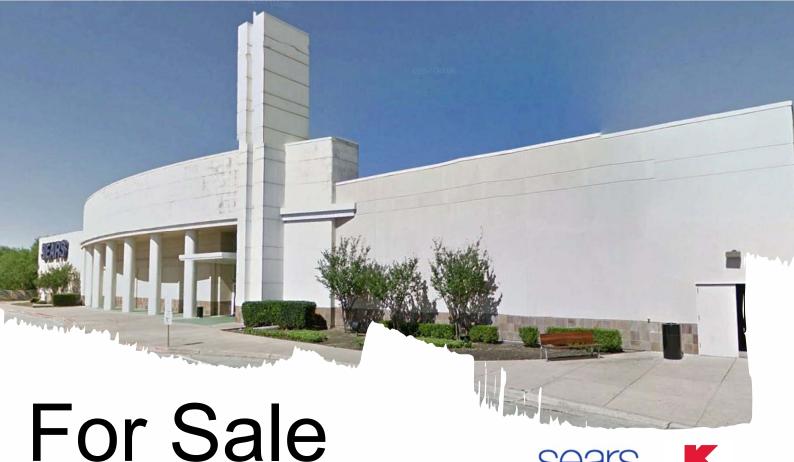

Price: **Contact Broker** 

149,528 SF **Building Size:** 

Site Size: 13.55 Acres

**Property Format:** Sears

C-2 Zoning:

**TBD** Parking Spaces:

Year Built: 1993

## **Property Highlights**

- Cedar Park is ranked as the 13th fastest growing U.S. city
- ±35,000 existing or planned single-family homes within 5 miles
- Excellent daytime employment population

sears

Building Dimensions: 235' Wide 330' Deep

**Building Configuration: Mall** 

Ownership: Sears Holding Corporation

Adjacent Developments:

North: Multifamily

South: Lake Creek Shopping Center

East: Lakeline Plaza,

Walden Park Shopping Center, The Homestead Shopping Center